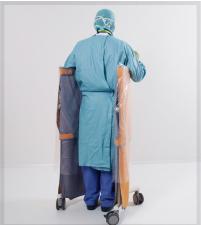

## Radiation protection that does not affect your safety and work routine

The compact, anatomically formed shield of the model WD261 allows for a close body fit so that the doctor can move freely throughout the procedure. Due to springs the user can adjust the height of the shield to his own height or working position requested, at any time i.e. also during the procedure.

The shield was designed to offer sufficient legroom in order to eliminate any risk of injury. The unimpeded use of the control pedal of the x-ray unit accounts for another advantage.

- Height adjustable for individual needs from 1060 to 1360 mm (short version: 910 to 1210 mm)
- Lead equivalent Pb 0.50 mm
- Easy to clean outer material: MAVIG ComforTex® HMPF
- Designed for easy and comfortable control pedal use
- High quality, electrically conductive wheels with brakes
- Specially designed sterile covers STEA-WD261 to meet strict hospital hygienic regulations