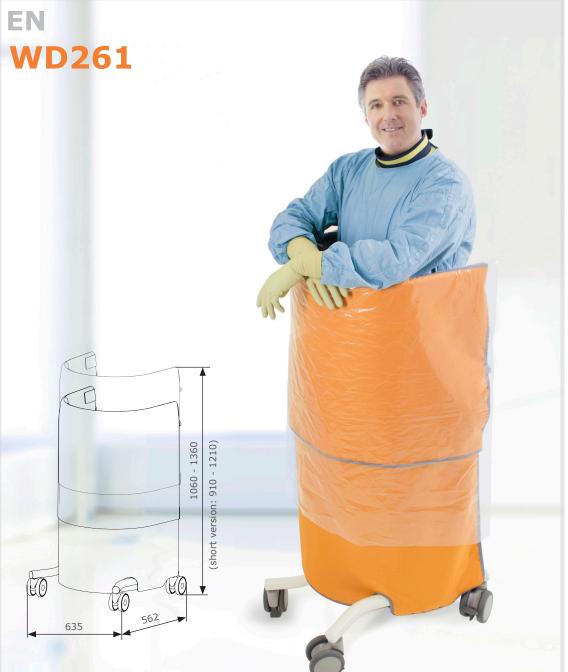

## **WD261 – Radiation Protective Mobile Shield**

## Radiation protection that does not affect your safety and work routine

The compact, anatomically formed shield of the model WD261 allows for a close body fit so that the doctor can move freely throughout the procedure. Due to springs the user can adjust the height of the shield to his own height or working position requested, at any time i.e. also during the procedure.

The shield was designed to offer sufficient legroom in order to eliminate any risk of injury. The unimpeded use of the control pedal of the x-ray unit accounts for another advantage.

- Height adjustable for individual needs from 1060 to 1360 mm (short version: 910 to 1210 mm)
- Lead equivalent Pb 0.50 mm
- Easy to clean outer material: MAVIG ComforTex® HMPF
- Designed for easy and comfortable control pedal use
- High quality, electrically conductive wheels with brakes
- Specially designed sterile covers STEA-WD261 to meet strict hospital hygienic regulations