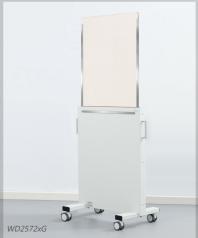

Model Variants: WD2571G

WD2572xG

Mobile shield with a transparent & height-adjustable lead glass panel and a lead equivalent of 1.00 mm Pb for the steel body / 0.50 mm Pb for the lead glass panel Mobile shield similar to WD2571G, with accessory rail

- Mobile with smooth rolling, electroconductive casters for easy maneuverability
- Special base design that requires minimal space yet still provides maximum tip-resistance
- Easily adjustable lead glass panel, for quick patient access while providing radiation protection to healthcare staff in multi-modality imaging environments
- Optional: Accessory rail for equipment up to 4.0 kg (only WD2572xG)