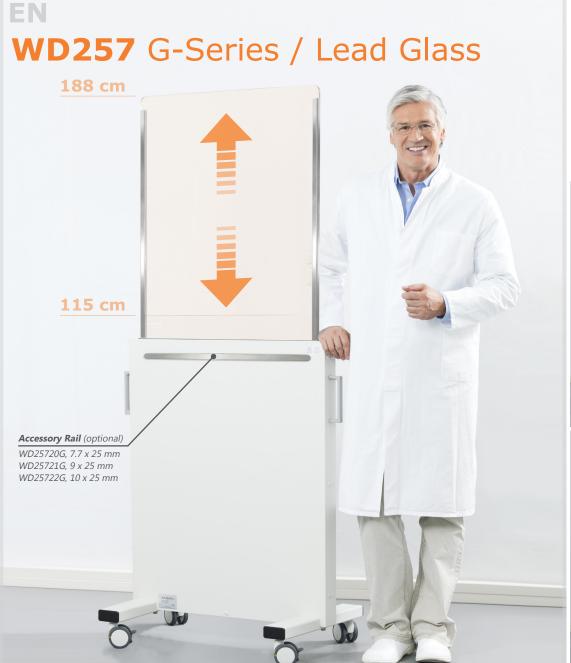

## WD257 - Height-Adjustable, Mobile X-Ray Protective Shield

**The True Allrounder in Radiation Protection:** A classic model for multi-modality radiological personal protection where upper and lower body protection are combined in one mobile system.

The upper section of the WD257 G-Series is now available with a transparent, laminated & break-resistant lead glass panel (0.50 mm Pb). The lower shield section is comprised of a steel body with a pure-white (RAL 9010) varnished finish. The base has a Pb value of 1.00 mm and measures 78 x 95 cm (W x H). The shield is adjustable in height from 115 cm (minimum height of the shield) to 188 cm (maximum height of the shield). In both cases, the measurements are from the upper edge of the shield to the floor. The lead glass panel is easily height-adjustable and retracts within its steel base.

- Mobile with smooth rolling, electroconductive casters for easy maneuverability
- Special base design that requires minimal space yet still provides maximum tip-resistance
- Easily adjustable lead glass panel, for quick patient access while providing radiation protection to healthcare staff in multi-modality imaging environments
- Optional: Accessory rail for equipment up to 4.0 kg (only WD2572xG)