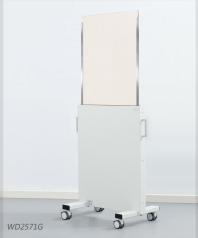

Model Variants: WD2571G

WD2572xG

Mobile shield with a transparent & height-adjustable lead glass panel and a lead equivalent of 1.00 mm Pb for the steel body / 0.50 mm Pb for the lead glass panel Mobile shield similar to WD2571G, with accessory rail