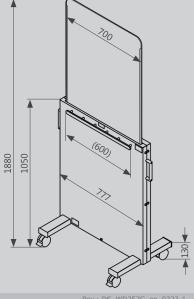

The upper section of the WD257 G-Series is now available with a transparent, laminated & break-resistant lead glass panel (0.50 mm Pb). The lower shield section is comprised of a steel body with a pure-white (RAL 9010) varnished finish. The base has a Pb value of 1.00 mm and measures 78 x 95 cm (W x H). The shield is adjustable in height from 115 cm (minimum height of the shield) to 188 cm (maximum height of the shield). In both cases, the measurements are from the upper edge of the shield to the floor. The lead glass panel is easily height-adjustable and retracts within its steel base.