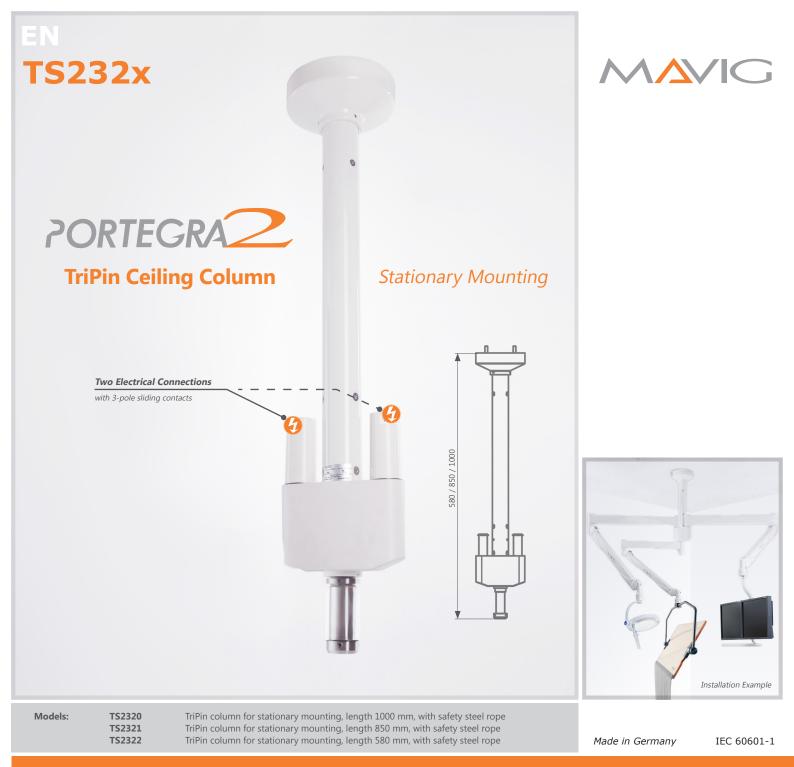

## TS232x – Portegra2 TriPin Ceiling Column

The innovative TriPin ceiling column series expands on Portegra2's successful slim design and flexibility to provide a cost-effective way to manage three devices within a compact space. Portegra2's signature 360° mounting pin still guarantees the highest degree of moveability and positioning.

MAVIG TriPin columns are equipped standard with two electrical connections for fixed mounted systems.

- Three mounting posts (two upper, one lower)
- Both upper posts offer a 235° rotation; Lower pin 360°
- Two electrical connection with 3-pole sliding contacts
- Maximum 18.0 kg (39.7 lbs) net load for each mounting post (depending on length)
- Different lengths (580 mm, 850 mm, or 1000 mm) to match room height
- Compatible with existing Portegra2 mounting plates and suspension arms

Special lengths upon request: TriPin column stationary: minimal length = 530 mm

Ceiling column lengths are measured from the top of the mounting flange to the bottom of the column structure.