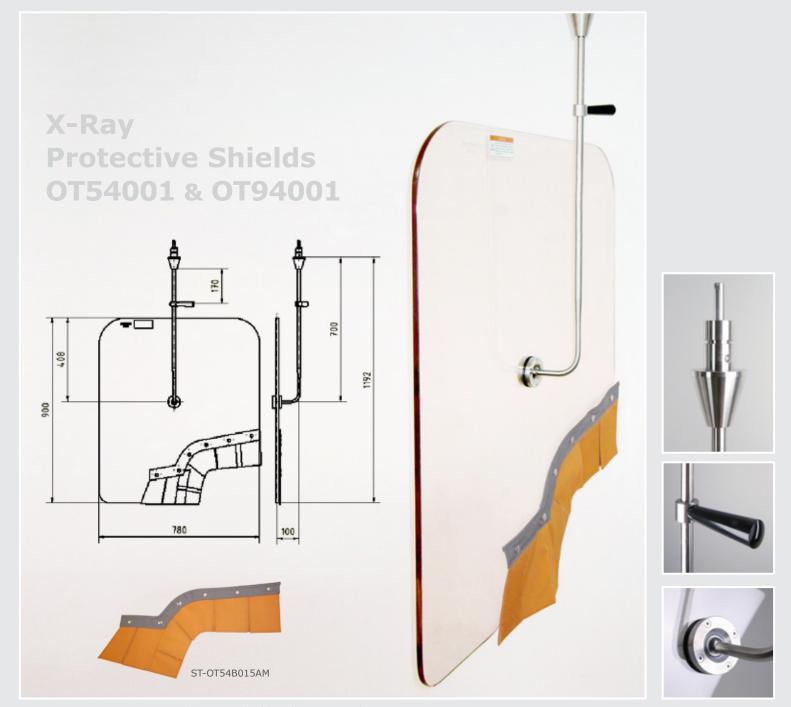

The high quality lead acrylic shield allows for an excellent transmittance and unimpeded view. All edges & corners have been rounded and shatter-proof materials are used to minimize risk of injury.

E-OT54B01 ST-OT54B015AM Replacement shield and connection bar Replacement patient strips for OT54001 and OT94001

#### X-Ray Protective Shield

• **Lead Acrylic Shield:** 90 x 78 cm (35.4 x 30.7 in)

Lead Equivalent: Pb 0.50 mm
Weight incl. strips: 15.0 kg (33.1 lbs)

#### X-Ray Protective Strips

• Flexible X-Ray Protection

• Lead Equivalent: Pb 0.50 mm

• **OT54001:** Extension / Spring Arm 75 cm / 91 cm (29.5 in / 35.8 in)

• **OT94001:** Extension / Spring Arm 95 cm / 91 cm (37.4 in / 35.8 in)