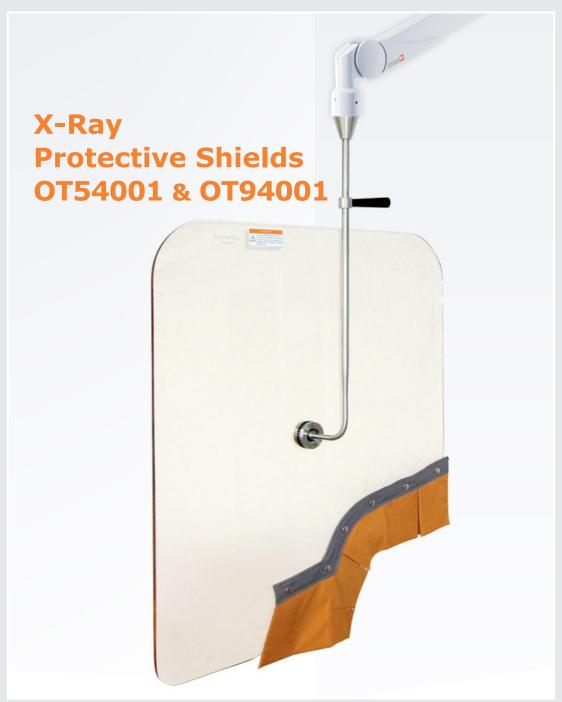

### MAVIG X-Ray Protective Shields - OT54001 & OT94001

## Modern X-ray protection for today's applications, particularly for the increase of radial access and longer interventional procedures

Recent studies have shown that a significant amount of radiation is emitted not only through the gap between the patient and shield, but also from the patient itself. Even if the shield sits directly on top of the patient, radiation travels under the shield through the patient and is then released. To combat this, flexible strips were added to the bottom of the shield. The special design and the flexibility of the curtain allows it to perfectly adapt to the patient's body without producing gaps between the strips, reducing the scatter radiation emitting from the patient's body in the direction of the user.

Additionally, the second patient cutout in combination with the flexible strips ensures optimal radiation protection during femoral, as well as radial access procedures.

The large shield size expands the protective zone, better protecting the radiation sensitive head and eye lens of taller physicians, and increases the movement area of the medical personnel within the zone.

The high quality lead acrylic shield allows for an excellent transmittance and unimpeded view. All edges & corners have been rounded and shatter-proof materials are used to minimize risk of injury.

E-OT54B01 ST-OT54B015AM Replacement shield and connection bar Replacement patient strips for OT54001 and OT94001